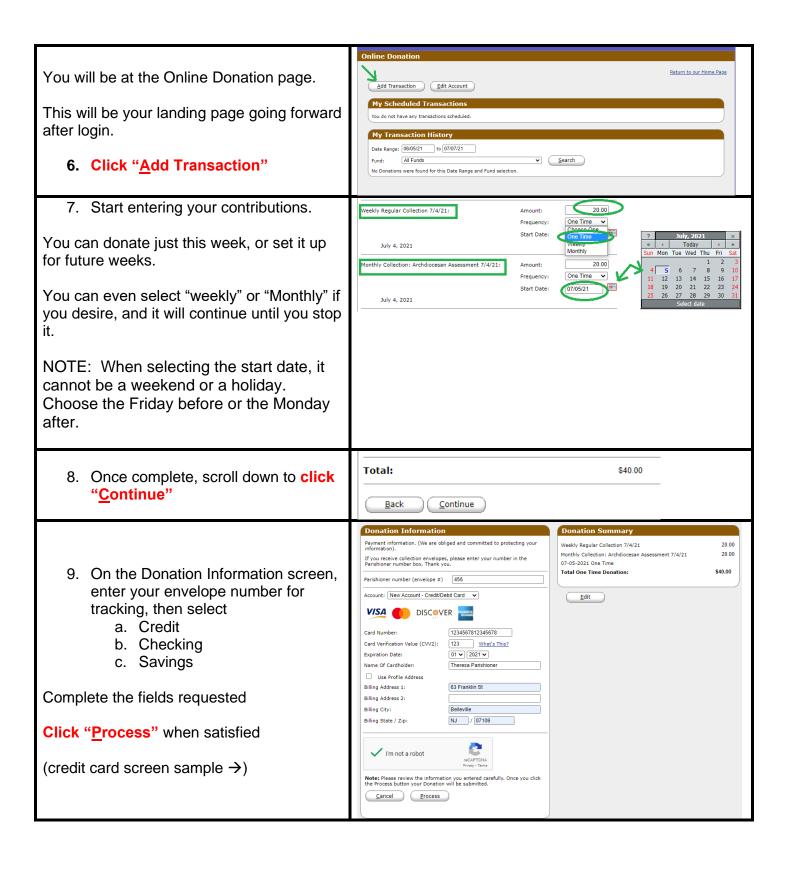

## **ONLINE GIVING SETUP INSTRUCTIONS**

instructions for internet access

\* Mobile App (VANCO Mobile Faith Engagement) available at App Store or Play Store \*

| 1.                                                                                                              | Visit St. Anthony's website                                                  | https://www.saintanthonybelleville.org/                                                                                                                                                                                                    |
|-----------------------------------------------------------------------------------------------------------------|------------------------------------------------------------------------------|--------------------------------------------------------------------------------------------------------------------------------------------------------------------------------------------------------------------------------------------|
| 2.                                                                                                              | Click the link to go to our e-Giving webpage                                 | New Parish Online Giving!!!  We are pleased to present to all of you our new online giving system that will allow you to give your collection contributions, donations and gifts electronically.  Click here to go to our e-Giving webpage |
| 3.                                                                                                              | If this is your first time, click "Create Profile"                           | Create Your Online Profile  Create Profile                                                                                                                                                                                                 |
| 4.                                                                                                              | Enter you email address, twice, then click "Continue"                        | Create Profile  Enter a valid email address below. This will be used as your User ID. Email Address: [theresa1901@gmail.com] Confirm Email Address: [theresa1901@gmail.com]                                                                |
| 5.                                                                                                              | Setup your profile page, including name and address, then create a password. | Profile  First Name: (required)                                                                                                                                                                                                            |
| Notice the password requirements: at least eight characters, including at least one letter and one number, etc. |                                                                              | Phone Number:  Email Address: (required)                                                                                                                                                                                                   |
| Then, click "Create Profile"                                                                                    |                                                                              | - Cannot be reused  Re-Enter Password: (required) - Passwords are case sensitive - Your password can consist of the following characters: upper and lower case letters, numbers, and special characters other than " * o >  Create Profile |