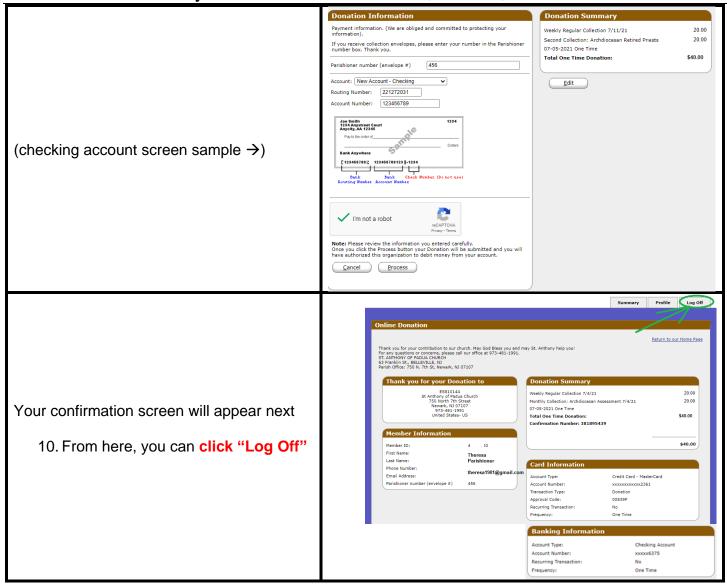

## **ONLINE GIVING SETUP INSTRUCTIONS**

instructions for internet access

\* Mobile App (VANCO Mobile Faith Engagement) available at App Store or Play Store \*

| 1.                                                                                                              | Visit St. Anthony's website                                                  | https://www.saintanthonybelleville.org/                                                                                                                                                                                                    |
|-----------------------------------------------------------------------------------------------------------------|------------------------------------------------------------------------------|--------------------------------------------------------------------------------------------------------------------------------------------------------------------------------------------------------------------------------------------|
| 2.                                                                                                              | Click the link to go to our e-Giving webpage                                 | New Parish Online Giving!!!  We are pleased to present to all of you our new online giving system that will allow you to give your collection contributions, donations and gifts electronically.  Click here to go to our e-Giving webpage |
| 3.                                                                                                              | If this is your first time, click "Create Profile"                           | Create Your Online Profile  Create Profile                                                                                                                                                                                                 |
| 4.                                                                                                              | Enter you email address, twice, then click "Continue"                        | Create Profile  Enter a valid email address below. This will be used as your User ID. Email Address: [theresa1901@gmail.com] Confirm Email Address: [theresa1901@gmail.com]                                                                |
| 5.                                                                                                              | Setup your profile page, including name and address, then create a password. | Profile  First Name: (required)                                                                                                                                                                                                            |
| Notice the password requirements: at least eight characters, including at least one letter and one number, etc. |                                                                              | Phone Number:  Email Address: (required)                                                                                                                                                                                                   |
| Then, click "Create Profile"                                                                                    |                                                                              | - Cannot be reused  Re-Enter Password: (required) - Passwords are case sensitive - Your password can consist of the following characters: upper and lower case letters, numbers, and special characters other than " * o >  Create Profile |

## St. Anthony of Padua Church

63 Franklin Street (Silver Lake) Belleville, NJ Rectory Address: 750 N. 7th Street, Newark, NJ 07107

NOTE: You will receive a receipt via email from "ereceipt@eservicepayments.com"